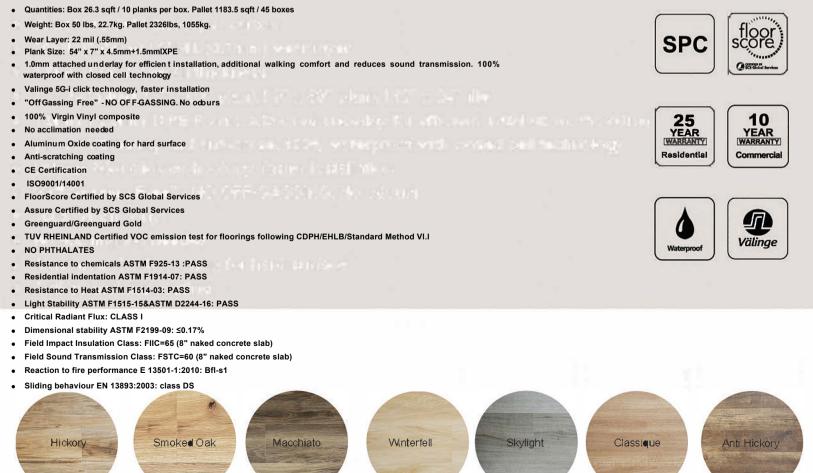

## PROTIER SPC STONE CORE VINYL FLOORING

## SPC VINYL FLOORING SPECIFICATIONS

## SPC VINYL Flooring is Revolutionizing Today's Flooring Market

SPC is a substantial technical upgrade to WPC, wood composite core materials. Why pay more for obsolete WPC when you can get the newest technology in the flooring industry with Stone Polymer Composite (SPC) flooring at Journey Flooring & Finishings.

Our PROTIER vinyl plank and vinyl tile product lines have been designed with you in mind. Whether you're a contractor wanting top quality product or a property manager in need of a waterproof, resilient floor we are confident this product will be your flooring of choice.

## **SPC Flooring - STONE POLYMER COMPOSITE FLOORS**